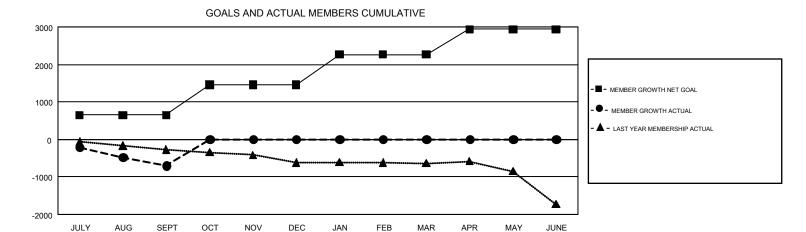

## GMT Constitutional Area 4, Group A

GMT: OPEN

REPORT DOES NOT INCLUDE CLUBS IN UNDISTRICTED AREAS.

| Clubs         |               |             |               | Members               |                           |                         |                                                    |  |
|---------------|---------------|-------------|---------------|-----------------------|---------------------------|-------------------------|----------------------------------------------------|--|
|               | RESULTS FO    | R 2019-2020 |               | RESULTS FOR 2019-2020 |                           |                         |                                                    |  |
| QUARTER       | NEW CLUB GOAL | NEW CLUBS   | DROPPED CLUBS | QUARTER               | MEMBER GROWTH NET<br>GOAL | MEMBER GROWTH<br>ACTUAL | DROPPED<br>MEMBERS ACTUAL<br>(including transfers) |  |
| JULY/AUG/SEPT | 6             | 0           | 21            | JULY/AUG/SEPT         | 645                       | 576                     | 1,178                                              |  |
| OCT/NOV/DEC   | 9             | 0           | 0             | OCT/NOV/DEC           | 812                       | 0                       | 0                                                  |  |
| JAN/FEB/MAR   | 13            | 0           | 0             | JAN/FEB/MAR           | 804                       | 0                       | 0                                                  |  |
| APR/MAY/JUNE  | 10            | 0           | 0             | APR/MAY/JUNE          | 677                       | 0                       | 0                                                  |  |

## GOALS AND ACTUAL NEW CLUBS CUMULATIVE

| DROPPED CLUBS: 21            |       | 322 CLUBS OF 2,755 ADDED 1 OR | GENDER DISTI              | GENDER DISTRIBUTION             |       |  |
|------------------------------|-------|-------------------------------|---------------------------|---------------------------------|-------|--|
|                              |       | MORE NEW MEMBERS              | MALE                      | 51,299 (78.86%)                 |       |  |
|                              |       |                               | FEMALE                    | 13,755 (21.14%)                 |       |  |
| DROPPED MEMBERS              |       |                               |                           |                                 |       |  |
| DECEASED                     | 174   | CLICK HERE FOR CUMULATIVE     | TOTAL FAMILY UNIT MEMBERS |                                 | 1,799 |  |
| CLUB CANCELLED 0 OTHER 1,004 |       | MEMBERSHIP DATA               |                           | FAMILY MEMBERS PAYING HALF DUES |       |  |
|                              |       |                               | FAMILY MEMBERS PA         |                                 |       |  |
| TOTAL                        | 1,178 |                               |                           |                                 |       |  |