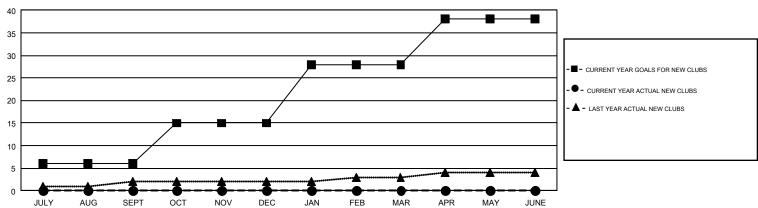

## GMT Constitutional Area 4, Group A

GMT: OPEN

REPORT DOES NOT INCLUDE CLUBS IN UNDISTRICTED AREAS.

| Clubs         |               |             |               | Members               |                           |                         |                                                    |  |
|---------------|---------------|-------------|---------------|-----------------------|---------------------------|-------------------------|----------------------------------------------------|--|
|               | RESULTS FO    | R 2019-2020 |               | RESULTS FOR 2019-2020 |                           |                         |                                                    |  |
| QUARTER       | NEW CLUB GOAL | NEW CLUBS   | DROPPED CLUBS | QUARTER               | MEMBER GROWTH NET<br>GOAL | MEMBER GROWTH<br>ACTUAL | DROPPED<br>MEMBERS ACTUAL<br>(including transfers) |  |
| JULY/AUG/SEPT | 6             | 0           | 21            | JULY/AUG/SEPT         | 645                       | 576                     | 1,178                                              |  |
| OCT/NOV/DEC   | 9             | 0           | 0             | OCT/NOV/DEC           | 812                       | 0                       | 0                                                  |  |
| JAN/FEB/MAR   | 13            | 0           | 0             | JAN/FEB/MAR           | 804                       | 0                       | 0                                                  |  |
| APR/MAY/JUNE  | 10            | 0           | 0             | APR/MAY/JUNE          | 677                       | 0                       | 0                                                  |  |

## GOALS AND ACTUAL NEW CLUBS CUMULATIVE

| DROPPED CLUBS: 21            |       | 322 CLUBS OF 2,755 ADDED 1 OR | GENDER DISTI              | GENDER DISTRIBUTION             |       |  |
|------------------------------|-------|-------------------------------|---------------------------|---------------------------------|-------|--|
|                              |       | MORE NEW MEMBERS              | MALE                      | 51,299 (78.86%)                 |       |  |
|                              |       |                               | FEMALE                    | 13,755 (21.14%)                 |       |  |
| DROPPED MEMBERS              |       |                               |                           |                                 |       |  |
| DECEASED                     | 174   | CLICK HERE FOR CUMULATIVE     | TOTAL FAMILY UNIT MEMBERS |                                 | 1,799 |  |
| CLUB CANCELLED 0 OTHER 1,004 |       | MEMBERSHIP DATA               |                           | FAMILY MEMBERS PAYING HALF DUES |       |  |
|                              |       |                               | FAMILY MEMBERS PA         |                                 |       |  |
| TOTAL                        | 1,178 |                               |                           |                                 |       |  |